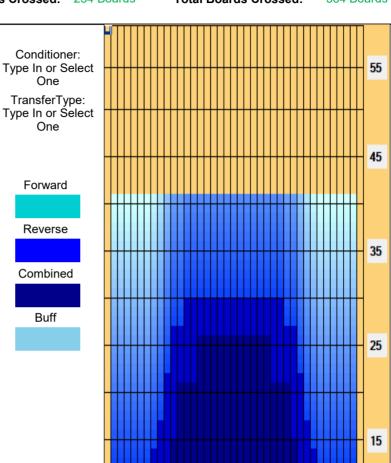

## 7a LLIGA TEN PIN D'OR (TEMP. 17/18 - 2a VOLTA)

5

Oil Pattern Distance: 41 Feet Reverse Brush Drop: 41 Feet Oil Per Board: 40 uL **Forward Oil Total:** 12.4 mL **Reverse Oil Total:** 10.16 mL **Volume Oil Total:** 22.56 mL Forward Boards Crossed: 310 Boards Reverse Boards Crossed: 254 Boards 564 Boards **Total Boards Crossed:** 

DEAD MAN'S CURVE - 3043 This 43 foot pattern has more out of bounds than most patterns because of the increased application of conditioner on the forward pass. With a slight increase slope of oil from the tenth board to the fourteenth board on the return pass, the goal of the player is to target along those boards of extra conditioner without swinging the ball too much towards the outside part of the lane. Players who try to excessively curve the ball with too much speed will find DEAD MAN'S CURVE hazardous to their score.