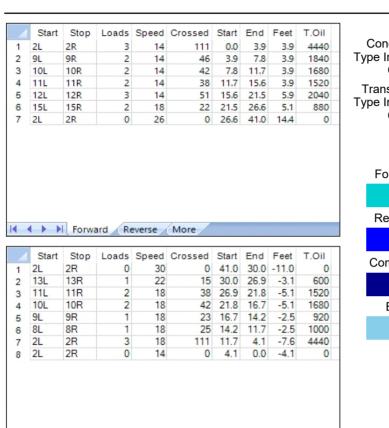

## 7a LLIGA TEN PIN D'OR (TEMP. 17/18 - 2a VOLTA)

5

Oil Pattern Distance: 41 Feet Reverse Brush Drop: 41 Feet Oil Per Board: 40 uL **Forward Oil Total:** 12.4 mL **Reverse Oil Total:** 10.16 mL **Volume Oil Total:** 22.56 mL Forward Boards Crossed: 310 Boards Reverse Boards Crossed: 254 Boards 564 Boards **Total Boards Crossed:** 

| Item                    |     | 3                                                | L-7L | .:181 | L-18         | R    |     | 8   | L-1  | 2L: | 18L  | -18F | ₹ . |     | 13L | -17  | L:18 | L-1 | 8R       |     | 18       | L-1      | 8R:      | 17R          | -13 | R              |          | 18L | -18  | R:1   | 2R-      | ·8R      |    |    | 18L | 18  | 3R:7              | 7R-3  | 3R           |
|-------------------------|-----|--------------------------------------------------|------|-------|--------------|------|-----|-----|------|-----|------|------|-----|-----|-----|------|------|-----|----------|-----|----------|----------|----------|--------------|-----|----------------|----------|-----|------|-------|----------|----------|----|----|-----|-----|-------------------|-------|--------------|
| escription)             |     | Outs                                             | ide  | Trac  | k:M          | iddl | e   | Mid | ldle | Tra | ick: | Mid  | dle | In  | sid | e Tr | ack  | :Mi | ddle     | 2   | Mld      | ldle     | : Ins    | ide          | Tra | ack            | М        | idd | le:N | /lido | lle '    | Trac     | k  | Mi | ddl | e:O | utsi              | ide ' | Tra          |
| rack Zone Rati          | 0   |                                                  |      | 4     |              |      |     |     |      | 1.  | 71   |      |     |     |     | •    | 1.03 |     |          |     |          |          | 1.0      | 3            |     |                |          |     | 1    | 1.71  |          |          |    |    |     |     | 4                 |       |              |
| Forwar                  | d O | il                                               | Rev  | vers  | se O         | )il  |     |     |      |     |      |      |     |     |     |      |      |     |          |     |          |          |          |              |     |                |          |     |      |       |          |          |    |    |     |     |                   |       |              |
| 0 1<br>1 <b>500</b> + + | 2   | 3 4                                              | 5    | 6     | 7 8          | 8 9  | ) 1 | 0 1 | 1 1  | 2 1 | 3 1  | 4 1  | 5 1 | 6 1 | 7 1 | 8 1  | 9 2  | 0 1 | 9 1      | 8 1 | 17 1     | 6        | 15 1     | 4 1          | 13  | 12             | 11 1     | 10  | 9    | 8     | 7        | 6        | 5  | 4  | 3   | 2   | 1<br><del>+</del> | 0     | <del>1</del> |
| 1350                    |     | ┼├-                                              |      | -     | -            |      |     |     |      |     |      |      |     |     |     |      |      |     |          | -   |          | ļ        | +-       |              |     | ┼              | -        | ┼-  | ╁    |       | +        | +        | +- | +- | +-  | +   | +                 | -     | -            |
| 1200                    |     | ┼┼-                                              |      |       | -            |      |     |     |      |     |      |      |     |     |     |      |      |     | -        |     |          | ├        | +        |              |     | ╁              | -        | ┼   | ╁    |       | +        | +-       | +  | +  | +   | +   | +                 | +     | -            |
| 1050                    |     | <del>  -</del>                                   |      | -     | <del> </del> |      |     |     |      |     |      |      |     |     |     | ļ    |      |     | <u> </u> |     | <u> </u> | <u> </u> | <u> </u> | <del> </del> |     | ╁╌             | -        | ╁╌  | ╁┈   | +     | +        | +        | +- | +  | +   | +   | $\dagger$         | +     | 1            |
| 750                     | 1   | † <u> </u>                                       |      | 1     |              |      |     |     |      |     |      |      |     | П   |     |      |      |     |          |     |          |          |          | 1            | 1   | - <del> </del> | <b>†</b> | T   | †    |       | <b>†</b> | +        | 1  | +  | 1   | 1   | 7                 | 1     |              |
| 600                     |     |                                                  |      |       |              |      |     |     |      |     |      |      |     |     |     |      |      |     |          |     |          |          |          |              |     |                |          | Ţ   | Ţ    |       | <u> </u> |          | ]  | Ţ  |     |     |                   |       | ]            |
| 450                     |     | <del>                                     </del> |      | ļ     | ļ            |      |     | ]   |      |     |      |      |     |     |     |      |      |     |          |     |          |          |          |              |     |                |          | Ì   |      | ļ     | ļ        | <u> </u> |    |    |     |     |                   |       | -            |
| 200                     |     |                                                  |      |       |              |      |     |     | 1    |     |      |      | П   |     |     |      |      |     |          |     |          |          |          |              |     |                |          |     |      |       |          |          |    |    |     |     |                   |       |              |